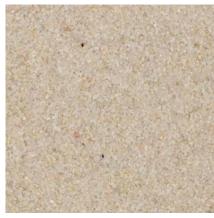

## ENHANCE YOUR ENVIRONMENT"

QUARTZ achieves design and durability in the harshest flooring environments. With a selection of over 40 colors and signature blends, QUARTZ is also available in both broadcast and trowel grades and can be custom blended to meet project specifications.

QUARTZ is best in high-traffic environments where durability is priority. The natural coarse texture of QUARTZ can be used to add anti-skid and anti-slip properties to resinous flooring systems.





40-S Broadcast (40 Mesh, Spherical)



25-A Trowel (25 Mesh, Angular)

## color palette



## signature blends





DISCLAIMER: The colors shown in this catalog may not be exact due to printing process limitations. For absolute color fidelity, colors should be always be chosen from physical samples.



QUARTZ is brilliantly colorcoated with an advanced resin system and high-quality colorfast pigments. This product is exceptionally resilient to harsh chemicals and UV rays, providing optimal durability and performance in the most demanding environments.

In addition to its decorative properties, QUARTZ can be applied to achieve many different textures and minimize slip and fall injuries.

| Features   | Benefits