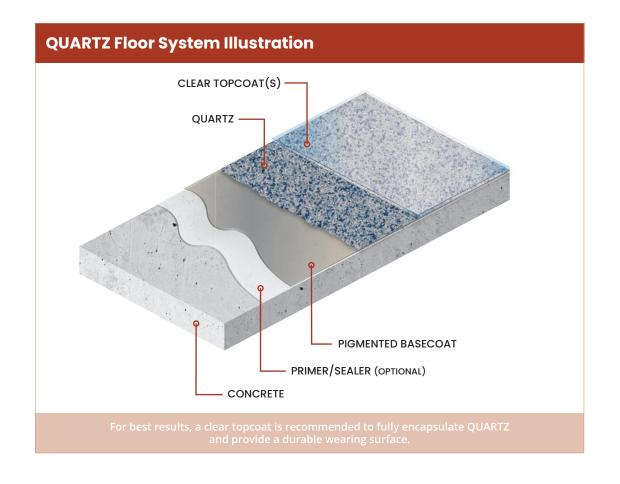

## ENHANCE YOUR ENVIRONMENT"

QUARTZ achieves design and durability in the harshest flooring environments. With a selection of over 40 colors and signature blends, QUARTZ is also available in both broadcast and trowel grades and can be custom blended to meet project specifications.

QUARTZ is brilliantly colorcoated with an advanced resin system and high-quality colorfast pigments. This product is exceptionally resilient to harsh chemicals and UV rays, providing optimal durability and performance in the most demanding environments.

In addition to its decorative properties, QUARTZ can be applied to achieve many different textures and minimize slip and fall injuries.

| Features   | Benefits                                                                                                                            |
|------------|-------------------------------------------------------------------------------------------------------------------------------------|
| SAFE       | QUARTZ provides resinous flooring with an excellent slip resistance to prevent slip and fall injuries and liability.                |
| DURABLE    | Superior colorfastness, chemical, abrasion, and impact resistance for the most extreme heavy-duty environments.                     |
| DECORATIVE | Enhance your high-performance flooring by adding custom color and texture to complement any decor.                                  |
| HYGIENIC   | The seamless finish of resinous flooring creates an easy to clean surface and prevents the buildup of dirt, moisture, and bacteria. |
| CUSTOM     | A wide range of color and size options provides a multitude of design possibilities to suit any environment.                        |
| RENEWABLE  | Resinous floors can easily be revitalized after years of use by sanding the surface and applying a new topcoat.                     |
| ECONOMICAL | QUARTZ provides a cost-effective flooring solution with extraordinary resilience under the most demanding conditions.               |