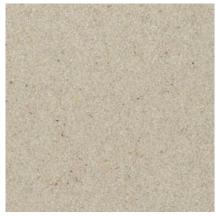

QUARTZ is best in high-traffic environments where durability is priority. The natural coarse texture of QUARTZ can be used to add anti-skid and anti-slip properties to resinous flooring systems.

40-S Broadcast (40 Mesh, Spherical)