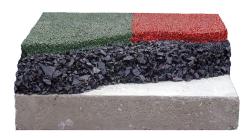

### PLAYCOATZ PREMIUM SYSTEM:

- Landscape Filter Fabric
- 4 inch base of compacted stone for drainage
- Layer of recycled chunk rubber with urethane binder
- 1/2 inch cap of TPV Synthetic Rubber Granules (RUBBERCOATZ)

### **MULCHCOATZ SYSTEM:**

- Landscape Filter Fabric
- 4 inch base of compacted stone for drainage
- Layer of solid color or variegated colored chunk rubber with urethane binder