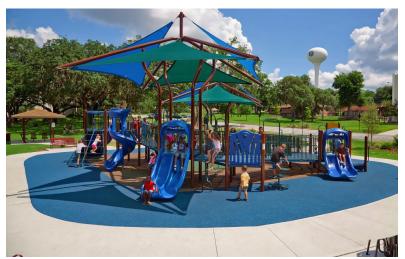

# Synthetic Rubber Playground System

**PLAYCOATZ** is a pour in place rubber resurfacing system that offers a durable and impact resistance base for playgrounds. There are 2 coating options available:

#### **ADVANTAGES:**

- Non-invasive/fast return to service
- Superior UV Stability
- Low Maintenance
- Slip resistant
- Available in a vibrant array of colors
- Customizable color blends and designs
- Excellent freeze/thaw properties
- Impact resistant
- Flexible and soft