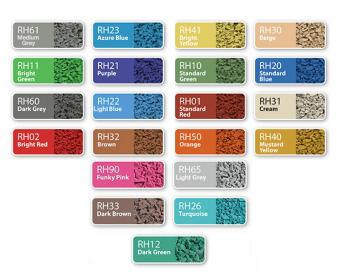

Both systems can be adjusted to the required thickness to comply with critical fall height requirements.

<sup>\*</sup>Colors and availability may vary.