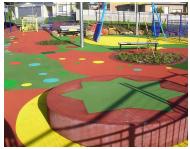

# Synthetic Rubber Playground System

**PLAYCOATZ** is a pour in place rubber resurfacing system that offers a durable and impact resistance base for playgrounds. There are 2 coating options available:

#### **ADVANTAGES:**

- Non-invasive/fast return to service
- Superior UV Stability
- Low Maintenance
- Slip resistant
- Available in a vibrant array of colors
- Customizable color blends and designs
- Excellent freeze/thaw properties
- Impact resistant
- Flexible and soft

Both systems can be adjusted to the required thickness to comply with critical fall height requirements.

<sup>\*</sup>Colors and availability may vary.