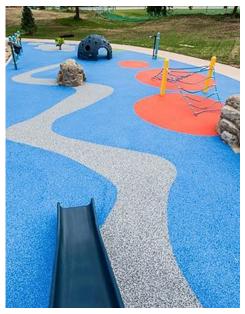

# Synthetic Rubber Playground System

**PLAYCOATZ** is a pour in place rubber resurfacing system that offers a durable and impact resistance base for playgrounds. There are 2 coating options available:

#### **ADVANTAGES:**

- Non-invasive/fast return to service
- Superior UV Stability
- Low Maintenance
- Slip resistant
- Available in a vibrant array of colors
- Customizable color blends and designs
- Excellent freeze/thaw properties
- Impact resistant
- Flexible and soft

Both systems can be adjusted to the required thickness to comply with critical fall height requirements.

<sup>\*</sup>Colors and availability may vary.