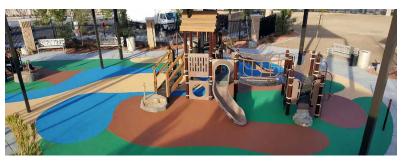

# Synthetic Rubber Playground System

**PLAYCOATZ** is a pour in place rubber resurfacing system that offers a durable and impact resistance base for playgrounds. There are 2 coating options available:

#### **ADVANTAGES:**

- Non-invasive/fast return to service
- Superior UV Stability
- Low Maintenance
- Slip resistant
- Available in a vibrant array of colors
- Customizable color blends and designs
- Excellent freeze/thaw properties
- Impact resistant
- Flexible and soft

Both systems can be adjusted to the required thickness to comply with critical fall height requirements.

<sup>\*</sup>Colors and availability may vary.