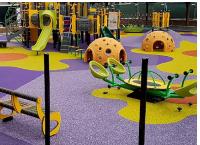

# Synthetic Rubber Playground System

**PLAYCOATZ** is a pour in place rubber resurfacing system that offers a durable and impact resistance base for playgrounds. There are 2 coating options available:

#### **ADVANTAGES:**

- Non-invasive/fast return to service
- Superior UV Stability
- Low Maintenance
- Slip resistant
- Available in a vibrant array of colors
- Customizable color blends and designs
- Excellent freeze/thaw properties
- Impact resistant
- Flexible and soft

Both systems can be adjusted to the required thickness to comply with critical fall height requirements.

<sup>\*</sup>Colors and availability may vary.