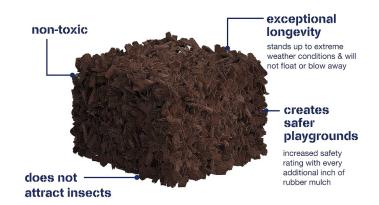

#### **ADVANTAGES:**

- Non-invasive/fast return to service
- Superior UV Stability
- Low Maintenance
- Slip resistant
- Available in a vibrant array of colors
- Customizable color blends and designs
- Excellent freeze/thaw properties
- Impact resistant
- Flexible and soft

#### TECHNICAL INFORMATION:

TPV Rubber Granules are a premium, synthetic rubber formulated without the incorporation of Sulphur, clay fillers, heavy metals such as Zinc and Phthalate plasticizers. TPV will not leach out harmful sulphurs or peroxides into the environment and does not leach out color pigments or become brittle like others on the market. They are also UV stable and weather resistant and will not brittle with age.