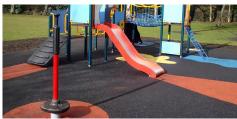

# Synthetic Rubber Playground System

**PLAYCOATZ** is a pour in place rubber resurfacing system that offers a durable and impact resistance base for playgrounds. There are 2 coating options available:

Both systems can be adjusted to the required thickness to comply with critical fall height requirements.

<sup>\*</sup>Colors and availability may vary.