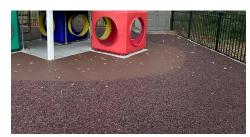

# Synthetic Rubber Playground System

**PLAYCOATZ** is a pour in place rubber resurfacing system that offers a durable and impact resistance base for playgrounds. There are 2 coating options available:

Both systems can be adjusted to the required thickness to comply with critical fall height requirements.

<sup>\*</sup>Colors and availability may vary.